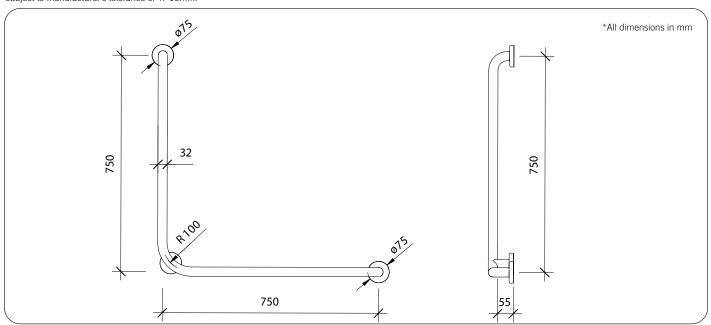

## **Technical Detail**

Rail: 32mm [Dia], 304 Satin Stainless Steel

Fixings: Included

Available Models RBA4090-750

Angled Grab Rail 90° 750 x 750mm

Related Products

RBA4110-951 RBA4330-001 RBA4330-002 5 Star Shower T-Rail Kit & Mixer, LH Tactile Sign, Male WC, 316 Stainless Steel Tactile Sign, Female WC, 316 Stainless Steel

**Important:** Grab Rails are no stronger than the anchors or walls to which they are attached and, therefore, must be firmly secured in order to support the loads for which they are intended. **Important:** Installation instructions and current rough-in details should be furnished with each fixture. Do not rough in without certified dimensions. Dimensions are subject to manufacturer's tolerance of +/-10mm.