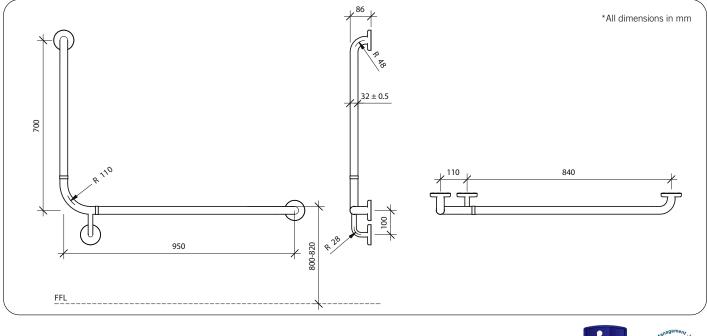

#### **Technical Detail**

Rail: Finish: Fixings: 32mm [Dia], 304 Stainless Steel **PVD** Gunmetal Supplied by others

Available Model RBA4806-911 Modular 90° Toilet Grab Rail | Right Hand | PVD Gunmetal **Related Products** RBA4806-045

For best results, unit should be inspected and cleaned regularly as per the instructions in the RBA Product Warranty, Cleaning Care Guide, available on our websites. Important: Installation instructions and current rough-in details should be furnished with each fixture. Do not rough in without certified dimensions. Dimensions are subject to manufacturer's tolerance of +/-10mm.