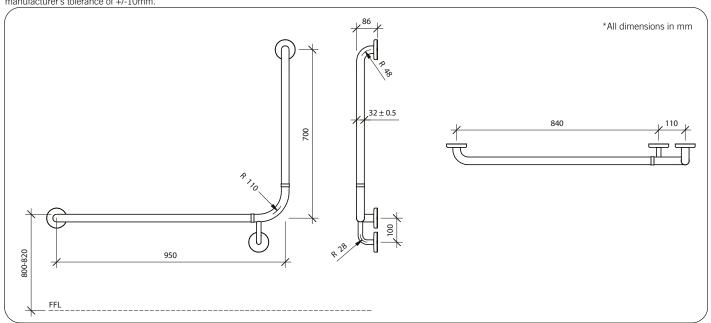

### **Technical Detail**

Rail: 32mm [Dia], 304 Stainless Steel

Finish: PVD Gunmetal Fixings: Supplied by others

Available Model

**RBA4806-901** Modular 90° Toilet Grab Rail | Left Hand | PVD Gunmetal

**Related Products** 

For best results, unit should be inspected and cleaned regularly as per the instructions in the RBA Product Warranty, Cleaning Care Guide, available on our websites. Important: Installation instructions and current rough-in details should be furnished with each fixture. Do not rough in without certified dimensions. Dimensions are subject to manufacturer's tolerance of +/-10mm.