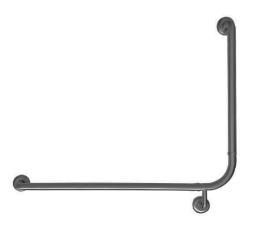

# 90° WC Grab Rail | Left Hand | Gunmetal

### **Technical Detail**

Rail: 32mm [Dia], 304 Stainless Steel

Finish: PVD Gunmetal Fixings: Supplied by others

Available Model

**RBA4806-901** Modular 90° Toilet Grab Rail | Left Hand | PVD Gunmetal

**Related Products** 