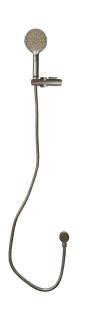

## Handset, Hose & Slider Kit I Gunmetal

### Models RBA4806-800

#### **Materials & Features**

Gunmetal ABS handset, 1.5m hose and slider. Water supply connection includes backflow prevention. Handset features 3-function capability: [1] Spray, [2] Jet, or [3] Spray + Jet. Kit is accessible compliant when installed in accordance with AS1428.1.

#### **Technical Detail**

Hose: Finish: Inlet Connection:

Water Pressure: Water Temperature: Flow Rate: WELS: WELS Reg. Number: Slider:

1.5m **Brushed Brass** DN 15mm [1/2"] BSP Includes backflow prevention 150-500 kPa 5 - 60°C 6.0 LPM 5 Star S14913 To fit 32mm Dia Rail