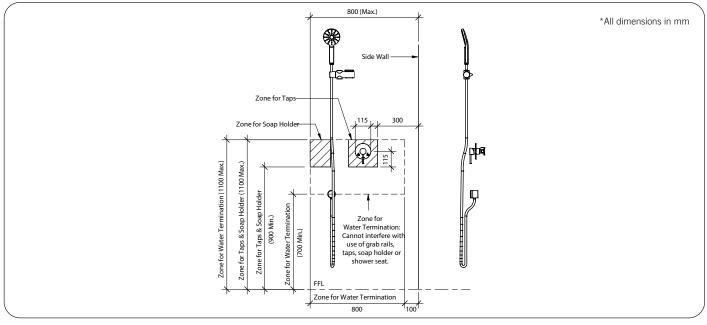

For best results, unit should be inspected and cleaned regularly as per the instructions in the RBA Product Warranty, Cleaning Care Guide, available on our websites. Note: For Australia, Installation shall be in accordance with the PCA [Plumbing Code of Australia] and any relevant local authority requirements. Important: Installation instructions and current rough-in details should be furnished with each fixture. Do not rough in without certified dimensions. Dimensions are subject to manufacturer's tolerance of +/-10mm.