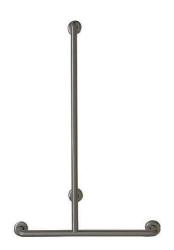

## **Modular Shower T-Rail I Gunmetal**

### Model RBA4806-711

#### **Materials & Features**

Modular PVD-coated shower T-rail to meet the requirements of AS1428.1 when installed correctly. Rails are ambidextrous, allowing the vertical rail to be positioned left, right or centre to suit site requirements. PVD coating is a premium coating process in which a solid material is vaporised and slowly layered onto a fixture. This results in a durable, versatile finish that's more environmentally friendly than traditional coating methods. Find out more at **rba.com.au/pvd**.