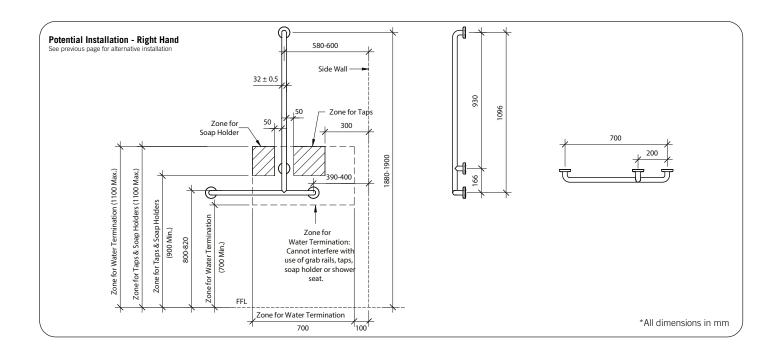

#### Installation

B819687

Warning: Grab rails are no stronger than the anchors or walls to which they are attached and must be firmly secured in order to support the loads for which they are intended. Refer to local codes and Installation Instructions for location of fixing points, method of attachment, etc.

For best results, unit should be inspected and cleaned regularly as per the instructions in the RBA Product Warranty, Cleaning Care Guide, available on our websites. Important: Installation instructions and current rough-in details should be furnished with each fixture. Do not rough in without certified dimensions. Dimensions are subject to manufacturer's tolerance of +/-10mm.