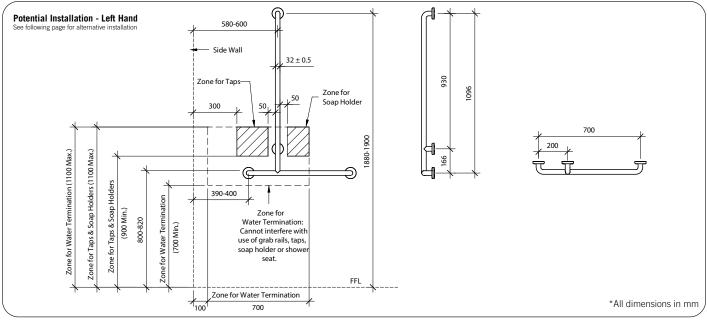

#### Installation

B819687

Warning: Grab rails are no stronger than the anchors or walls to which they are attached and must be firmly secured in order to support the loads for which they are intended. Refer to local codes and Installation Instructions for location of fixing points, method of attachment, etc.

For best results, unit should be inspected and cleaned regularly as per the instructions in the RBA Product Warranty, Cleaning Care Guide, available on our websites. Important: Installation instructions and current rough-in details should be furnished with each fixture. Do not rough in without certified dimensions. Dimensions are subject to manufacturer's tolerance of +/-10mm.