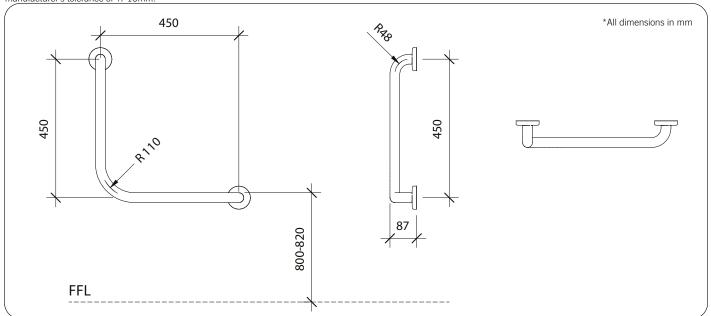

### **Technical Detail**

Rail: 32mm [Dia], 304 Stainless Steel

Finish: PVD Gunmetal Fixings: Supplied by others

**Available Models** 

RBA4806-450 Modular Ambulant Grab Rail 90° 450 x 450mm | PVD Gunmetal

**Related Products** 

For best results, unit should be inspected and cleaned regularly as per the instructions in the RBA Product Warranty, Cleaning Care Guide, available on our websites. Important: Installation instructions and current rough-in details should be furnished with each fixture. Do not rough in without certified dimensions. Dimensions are subject to manufacturer's tolerance of +/-10mm.