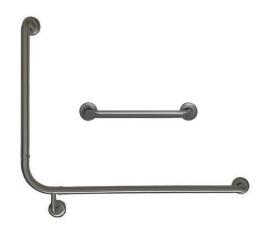

# 90° WC Rail Kit | Right Hand | Gunmetal

### **Technical Detail**

Rail: 32mm [Dia], 304 Stainless Steel

Finish: PVD Gunmetal Fixings: Supplied by others

Available Model

RBA4806-346 RH Accessible + 450mm Straight Kit | PVD Gunmetal

**Related Products** 

RBA4806-030Modular Straight Grab Rail 300mm | PVD GunmetalRBA4806-345LH Accessible + 450mm Straight Kit | PVD GunmetalRBA4806-450Modular Ambulant 90° Grab Rail | PVD Gunmetal