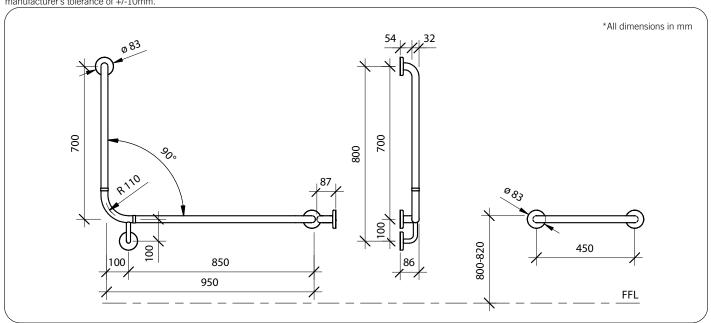

### **Technical Detail**

Rail: 32mm [Dia], 304 Stainless Steel

Finish: PVD Gunmetal Fixings: Supplied by others

Available Model

RBA4806-346 RH Accessible + 450mm Straight Kit | PVD Gunmetal

**Related Products** 

For best results, unit should be inspected and cleaned regularly as per the instructions in the RBA Product Warranty, Cleaning Care Guide, available on our websites. Important: Installation instructions and current rough-in details should be furnished with each fixture. Do not rough in without certified dimensions. Dimensions are subject to manufacturer's tolerance of +/-10mm.