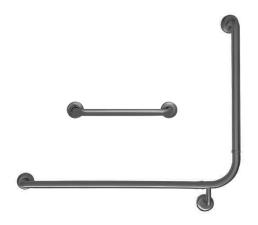

### **Materials & Features**

Modular PVD-coated 90° WC grab rail and 450mm straight rail kit to meet the requirements of AS1428.1 when installed correctly. PVD coating is a premium coating process in which a solid material is vaporised and slowly layered onto a fixture. This results in a durable, versatile finish that's more environmentally friendly than traditional coating methods. Find out more at **rba.com.au/pvd**.

### **Technical Detail**

Rail: 32mm [Dia], 304 Stainless Steel

Finish: PVD Gunmetal Fixings: Supplied by others

**Available Model** 

RBA4806-345 LH Accessible Rail + 450mm Straight Kit | PVD Gunmetal

**Related Products** 