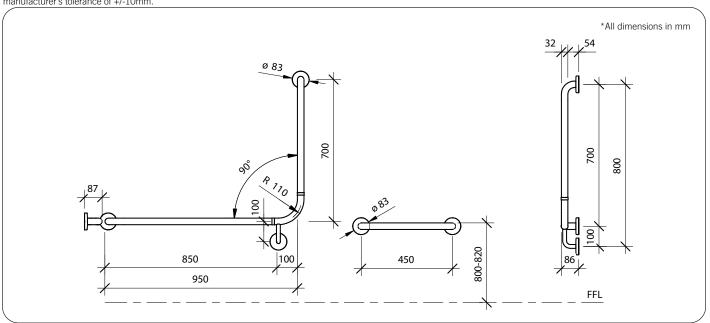

### **Technical Detail**

Rail: 32mm [Dia], 304 Stainless Steel

Finish: PVD Gunmetal Fixings: Supplied by others

**Available Model** 

RBA4806-345 LH Accessible Rail + 450mm Straight Kit | PVD Gunmetal

**Related Products** 

For best results, unit should be inspected and cleaned regularly as per the instructions in the RBA Product Warranty, Cleaning Care Guide, available on our websites. Important: Installation instructions and current rough-in details should be furnished with each fixture. Do not rough in without certified dimensions. Dimensions are subject to manufacturer's tolerance of +/-10mm.