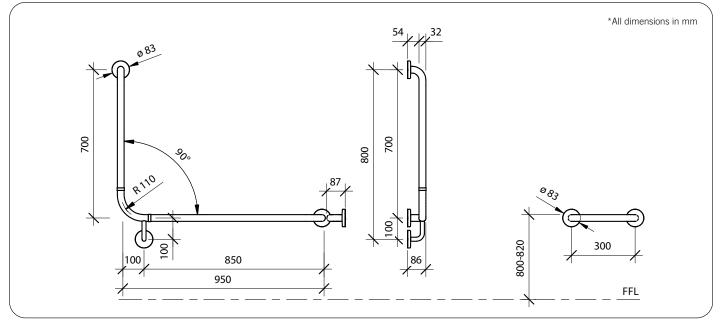

## 90° WC Rail Kit | Right Hand | Gunmetal

### Model RBA4806-301

#### **Technical Detail**

Rail: Finish: Fixings: 32mm [Dia], 304 Stainless Steel **PVD** Gunmetal Supplied by others

Available Model RBA4806-301

RH Accessible + 300mm Straight Kit | PVD Gunmetal