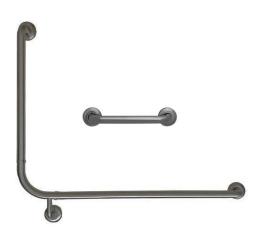

## 90° WC Rail Kit | Right Hand | Gunmetal

### Model RBA4806-301

#### **Technical Detail**

Rail: Finish: Fixings: 32mm [Dia], 304 Stainless Steel **PVD** Gunmetal Supplied by others

Available Model RBA4806-301

RH Accessible + 300mm Straight Kit | PVD Gunmetal