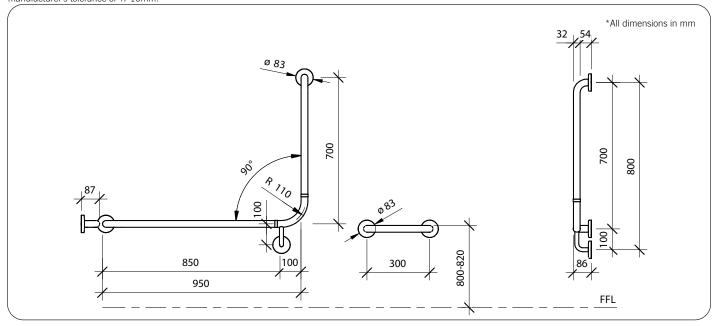

### **Technical Detail**

Rail: 32mm [Dia], 304 Stainless Steel

Finish: PVD Gunmetal Fixings: Supplied by others

**Available Model** 

RBA4806-300 LH Accessible Rail + 300mm Straight Kit | PVD Gunmetal

**Related Products** 

For best results, unit should be inspected and cleaned regularly as per the instructions in the RBA Product Warranty, Cleaning Care Guide, available on our websites. Important: Installation instructions and current rough-in details should be furnished with each fixture. Do not rough in without certified dimensions. Dimensions are subject to manufacturer's tolerance of +/-10mm.