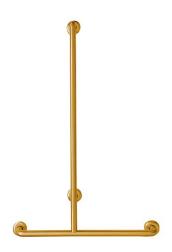

# Modular Shower T-Rail | Brushed Brass

### Model RBA4805-711

#### **Materials & Features**

Modular PVD-coated shower T-rail to meet the requirements of AS1428.1 when installed correctly. Rails are ambidextrous, allowing the vertical rail to be positioned left, right or centre to suit site requirements. PVD coating is a premium coating process in which a solid material is vaporised and slowly layered onto a fixture. This results in a durable, versatile finish that's more environmentally friendly than traditional coating methods. Find out more at rba.com.au/pvd.

#### **Technical Detail**

32mm [Dia], 304 Stainless Steel Rail:

**PVD Brushed Brass** Finish: Supplied by others Fixings:

**Available Model** RBA4805-711

Modular Shower T-Rail | PVD Brushed Brass

**Related Products** RBA4805-800 B819687