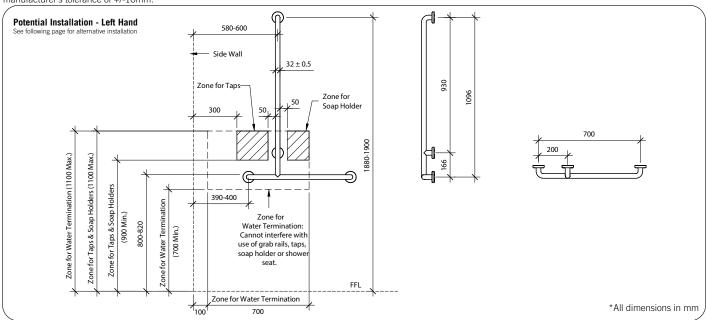

#### Installation

Warning: Grab rails are no stronger than the anchors or walls to which they are attached and must be firmly secured in order to support the loads for which they are intended. Refer to local codes and Installation Instructions for location of fixing points, method of attachment, etc.

For best results, unit should be inspected and cleaned regularly as per the instructions in the RBA Product Warranty, Cleaning Care Guide, available on our websites. Important: Installation instructions and current rough-in details should be furnished with each fixture. Do not rough in without certified dimensions. Dimensions are subject to manufacturer's tolerance of +/-10mm.