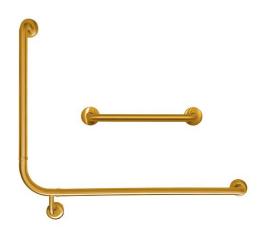

# 90° WC Rail Kit I Right Hand I Brushed Brass

### **Technical Detail**

Rail: 32mm [Dia], 304 Stainless Steel

Finish: PVD Brushed Brass Fixings: Supplied by others

**Available Model** 

RBA4805-346 RH Accessible Rail + 450mm Straight Kit | PVD Brushed Brass

**Related Products** 

RBA4805-030 Modular Straight Grab Rail 300mm | PVD Brushed Brass
RBA4805-345 LH Accessible Rail + 450mm Straight Kit | PVD Brushed Brass
RBA4805-450 Modular Ambulant 90° Grab Rail | PVD Brushed Brass