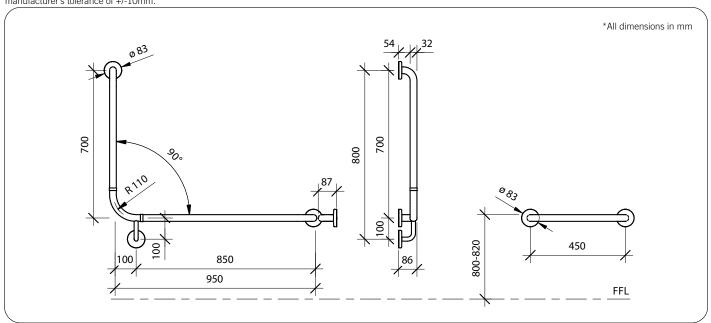

### **Technical Detail**

Rail: 32mm [Dia], 304 Stainless Steel

Finish: PVD Brushed Brass Fixings: Supplied by others

**Available Model** 

RBA4805-346 RH Accessible Rail + 450mm Straight Kit | PVD Brushed Brass

For best results, unit should be inspected and cleaned regularly as per the instructions in the RBA Product Warranty, Cleaning Care Guide, available on our websites. Important: Installation instructions and current rough-in details should be furnished with each fixture. Do not rough in without certified dimensions. Dimensions are subject to manufacturer's tolerance of +/-10mm.