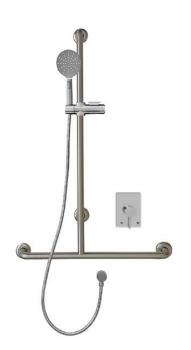

# Modular Shower T-Rail Kit & Mixer I Satin

#### **Materials & Features**

Modular stainless steel shower T-rail to meet the requirements of AS1428.1 when installed correctly. Snap flange covers conceal fixings after installation. Rails are ambidextrous, allowing the vertical rail to be positioned left, right or centre to suit site requirements.

#### **Technical Detail**

Rail: 32mm [Dia], 304 Satin Stainless Steel

Hose: 1.5m

Inlet Connection: DN 15mm [1/2"] BSP

Includes backflow prevention

Water Pressure: 150-500 kPa
Water Temperature: 50°C Maximum
Flow Rate: 6.0 LPM
WELS: 5 Star
WELS Reg. Number: \$14913