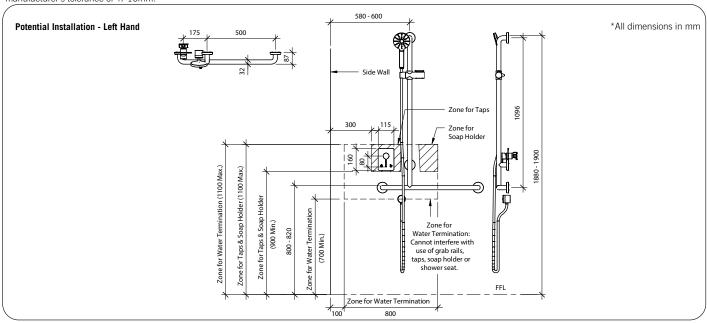

### Installation

Warning: Grab rails are no stronger than the anchors or walls to which they are attached and must be firmly secured in order to support the loads for which they are intended. Refer to local codes and Installation Instructions for location of fixing points, method of attachment, etc.

For best results, unit should be inspected and cleaned regularly as per the instructions in the RBA Product Warranty, Cleaning Care Guide, available on our websites.

Important: Installation instructions and current rough-in details should be furnished with each fixture. Do not rough in without certified dimensions. Dimensions are subject to manufacturer's tolerance of +/-10mm.