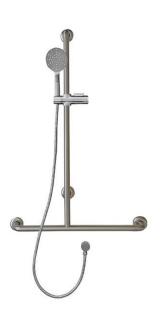

## **Modular Shower T-Rail Kit I Satin**

### Model RBA4801-721

#### **Materials & Features**

Modular stainless steel shower T-rail to meet the requirements of AS1428.1 when installed correctly. Snap flange covers conceal fixings after installation. Rails are ambidextrous, allowing the vertical rail to be positioned left, right or centre to suit site requirements.

Available Model RBA4801-721

Modular Shower T-Rail Kit I Satin

Related Products B819687 RBA4171-101 RBA4801-711

Bobrick Accessible Compliant Folding Shower Seat Shower Curtain Rail + 2 Curtains & Hooks Modular Shower T-Rail | Satin