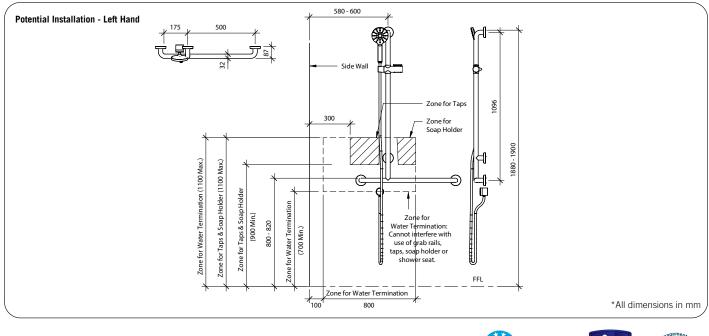

#### Installation

Warning: Grab rails are no stronger than the anchors or walls to which they are attached and must be firmly secured in order to support the loads for which they are intended. Refer to local codes and Installation Instructions for location of fixing points, method of attachment, etc.

For best results, unit should be inspected and cleaned regularly as per the instructions in the RBA Product Warranty, Cleaning Care Guide, available on our websites. Important: Installation instructions and current rough-in details should be furnished with each fixture. Do not rough in without certified dimensions. Dimensions are subject to manufacturer's tolerance of +/-10mm.