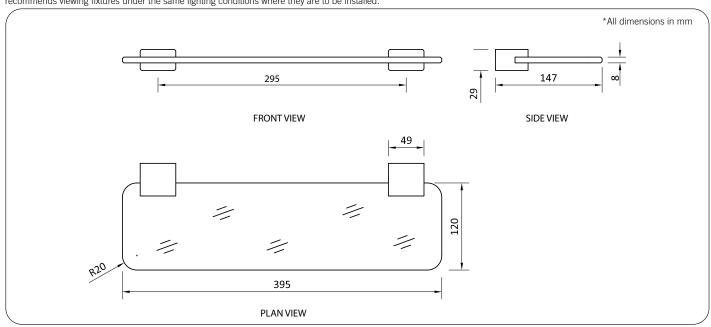

## **Technical Detail**

Brackets: Heavy Duty Brass, PVD Gunmetal Finish

Shelf: Frosted Acrylic

Mounting: 2 x Heavy Duty Brass Lugs

Fixings: Included

**Available Model** 

**RBA1631-606** ënda Accessible Shelf | PVD Gunmetal

**Related Products** 

**RBA1631-600** ōken Robe Hook | PVD Gunmetal

Important: Installation instructions and current rough-in details should be furnished with each fixture. Do not rough in without certified dimensions. Dimensions are subject to manufacturer's tolerance of +/-10mm. Due to the semi-reflective nature of PVD, colours may appear differently depending on surface shape and lighting conditions. RBA recommends viewing fixtures under the same lighting conditions where they are to be installed.