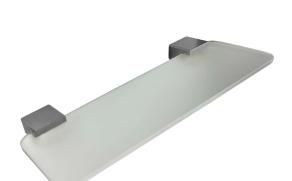

## ënda Accessible Shelf I PVD Gunmetal

## Model RBA1631-606

## **Materials & Features**

Manufactured from durable acrylic and heavy duty brass finished in PVD Gunmetal. ënda is a suite of attractive commercial grade accessories with radiused corners and edges to increase comfort and minimise catch. PVD coating is a premium coating process in which a solid material is vaporised and slowly layered onto a fixture. This results in a durable, versatile finish that's more environmentally friendly than traditional coating methods. Find out more at **rba.com.au/pvd**.

## **Technical Detail**

Brackets: Heavy Duty Brass, PVD Gunmetal Finish

Shelf: Frosted Acrylic

Mounting: 2 x Heavy Duty Brass Lugs

Fixings: Included

**Available Model** 

**RBA1631-606** ënda Accessible Shelf | PVD Gunmetal