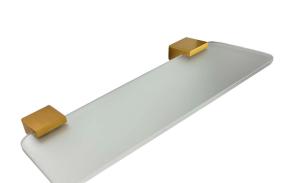

## ënda Accessible Shelf I PVD Brushed Brass

## **Materials & Features**

Manufactured from durable acrylic and heavy duty brass finished in PVD Brushed Brass. ënda is a suite of attractive commercial grade accessories with radiused corners and edges to increase comfort and minimise catch. PVD coating is a premium coating process in which a solid material is vaporised and slowly layered onto a fixture. This results in a durable, versatile finish that's more environmentally friendly than traditional coating methods. Find out more at **rba.com.au/pvd**.

## **Technical Detail**

Brackets: Heavy Duty Brass, PVD Brushed Brass Finish

Shelf: Frosted Acrylic

Mounting: 2 x Heavy Duty Brass Lugs

Fixings: Included

**Available Model** 

**RBA1631-506** ënda Accessible Shelf I PVD Brushed Brass