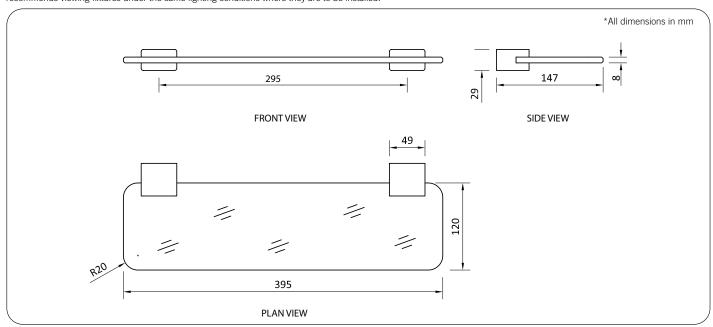

**Important:** Installation instructions and current rough-in details should be furnished with each fixture. Do not rough in without certified dimensions. Dimensions are subject to manufacturer's tolerance of +/-10mm. Due to the semi-reflective nature of PVD, colours may appear differently depending on surface shape and lighting conditions. RBA recommends viewing fixtures under the same lighting conditions where they are to be installed.