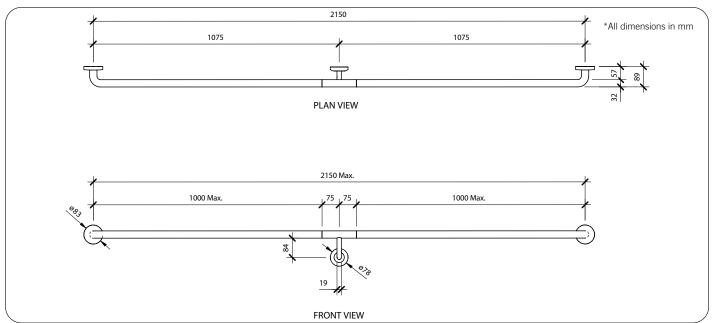

#### **Materials & Features**

Modular Stainless steel straight grab rail meets the requirements of AS1428.1 when installed correctly. The snap flange cover conceals the fixings. Grab rail length is maximum 2150mm but can be shortened at installation to suit custom lengths.

### **Technical Detail**

Rail: 32mm [Dia], 304 Satin Stainless Steel

Fixings: Included Screws and Plugs

Available Model RBA4000-777-042

Modular Straight Grab Rail

Important: Installation instructions and current rough-in details should be furnished with each fixture. Do not rough in without certified dimensions. Dimensions are subject to manufacturer's tolerance of +/-10mm.