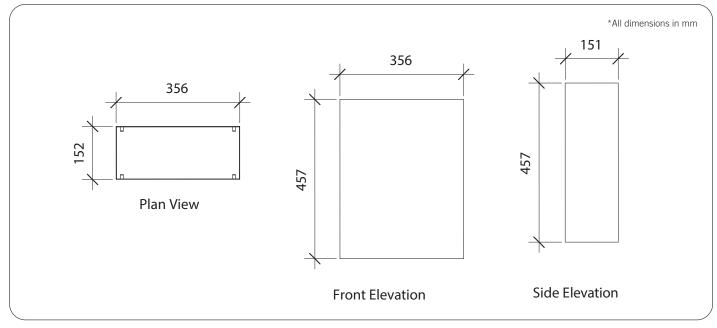

#### **Technical Detail**

Body: Finish: Capacity: Fixings:

Type 304 Stainless Steel Matte Black powder coated 24L Supplied by others

**Available Models** RBA7742-777-005

24L Waste Bin | Matte Black

**Related Products** RBA7742-777-001 RBA7742-777-002 RBA7742-777-003

Single Toilet Roll Holder | Matte Black Liquid Soap Dispenser | Matte Black Paper Towel Dispenser | Matte Black

Important: Installation instructions and current rough-in details should be furnished with each fixture. Do not rough in without certified dimensions. Dimensions are subject to manufacturer's tolerance of +/-10mm.