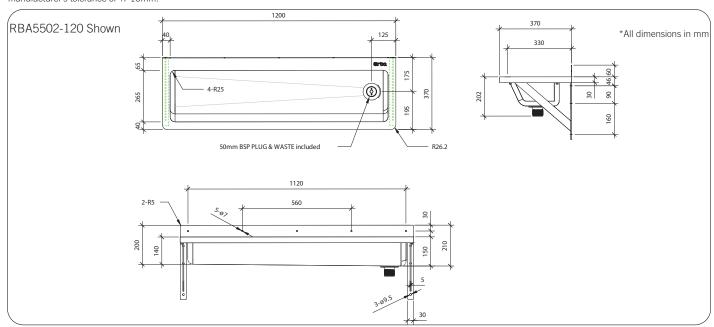

#### **Available Models**

RBA5502-120 1200mm Hand Wash & Bottle Filler Trough, RH RBA5502-160 1600mm Hand Wash & Bottle Filler Trough, RH RBA5502-200 2000mm Hand Wash & Bottle Filler Trough, RH RBA5502-240 2400mm Hand Wash & Bottle Filler Trough, RH

Important: Installation instructions and current rough-in details should be furnished with each fixture. Do not rough in without certified dimensions. Dimensions are subject to manufacturer's tolerance of +/-10mm.