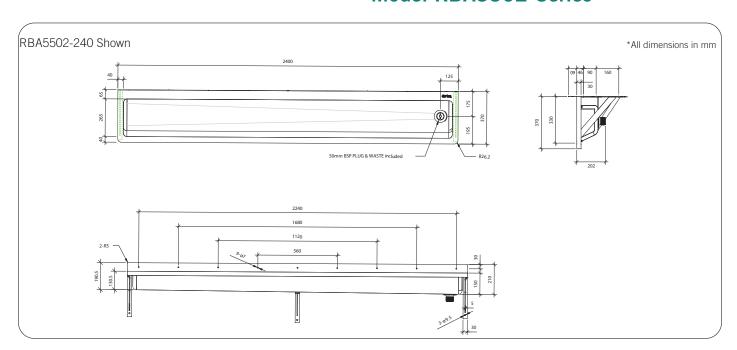

### Model RBA5502-Series

#### **Technical Detail**

Basin and Housing: Outlet Connection: Brackets: Trap:

1.2mm, type 304 Stainless Steel 50mm BSP waste, supplied 5.0mm, type 201 Stainless Steel, supplied By others

#### **Available Models**

RBA5502-120 1200mm Hand Wash & Bottle Filler Trough, RH RBA5502-160 1600mm Hand Wash & Bottle Filler Trough, RH RBA5502-200 2000mm Hand Wash & Bottle Filler Trough, RH RBA5502-240 2400mm Hand Wash & Bottle Filler Trough, RH

Important: Installation instructions and current rough-in details should be furnished with each fixture. Do not rough in without certified dimensions. Dimensions are subject to manufacturer's tolerance of +/-10mm.