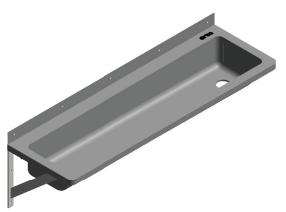

# Hand Wash & Bottle Filler Troughs, RH

\*RBA5502-120 Shown

### Model RBA5502-Series

#### **Materials & Features**

Manufactured from stainless steel with all exposed surfaces in satin finish. Accommodates multiple users and is easy to install with only one waste outlet. Can be site drilled to suit either wall or basin mounted tapware.