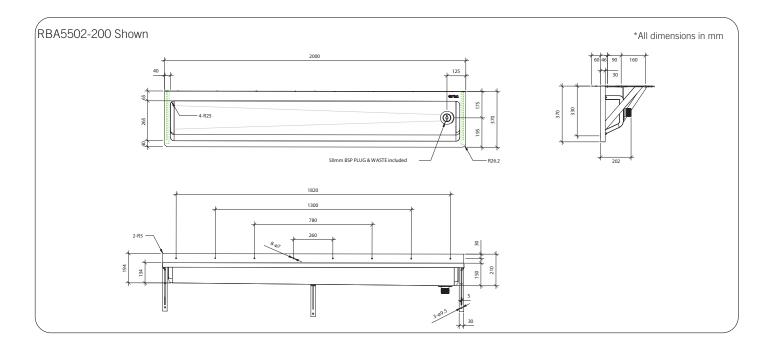

#### **Available Models**

RBA5502-120 1200mm Hand Wash & Bottle Filler Trough, RH RBA5502-160 1600mm Hand Wash & Bottle Filler Trough, RH RBA5502-200 2000mm Hand Wash & Bottle Filler Trough, RH RBA5502-240 2400mm Hand Wash & Bottle Filler Trough, RH

Important: Installation instructions and current rough-in details should be furnished with each fixture. Do not rough in without certified dimensions. Dimensions are subject to manufacturer's tolerance of +/-10mm.