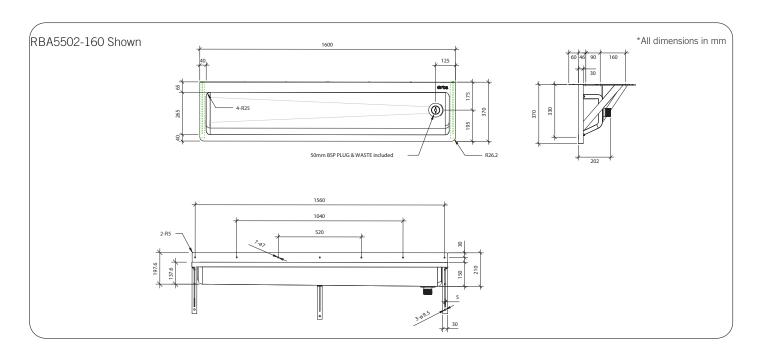

#### **Available Models**

RBA5502-120 1200mm Hand Wash & Bottle Filler Trough, RH RBA5502-160 1600mm Hand Wash & Bottle Filler Trough, RH RBA5502-200 2000mm Hand Wash & Bottle Filler Trough, RH RBA5502-240 2400mm Hand Wash & Bottle Filler Trough, RH

Important: Installation instructions and current rough-in details should be furnished with each fixture. Do not rough in without certified dimensions. Dimensions are subject to manufacturer's tolerance of +/-10mm.