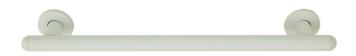

## **Technical Detail**

Rail: 32mm [Dia], 304 Satin Stainless Steel

Fixings: Included

Finish: White Anti-Bacterial

SWL: 150kg

## **Available Models**

RBA4600-011 Straight Grab Rail 366mm
RBA4600-021 Straight Grab Rail 516mm
RBA4600-031 Straight Grab Rail 666mm
RBA4600-041 Straight Grab Rail 816mm
RBA4600-051 Straight Grab Rail 1116mm
RBA4600-061 Straight Grab Rail 1029mm

Important: Installation instructions and current rough-in details should be furnished with each fixture. Do not rough in without certified dimensions. Dimensions are subject to manufacturer's tolerance of +/-10mm.