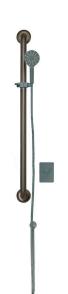

#### **Materials & Features**

Shower Rail set consists of a wall mounted Stainless Steel 900mm shower grab rail complete with lever mixer, slider, handset and 2.0m hose. Water supply connection includes backflow prevention. Grab rail is accessible compliant when installed in accordance with AS1428.1-2009 (Amdt. 2010) and local building codes.

### Available Model

**RBA4110-994** 4 Star Shower rail set with slider, handset and 2.0m hose & lever mixer