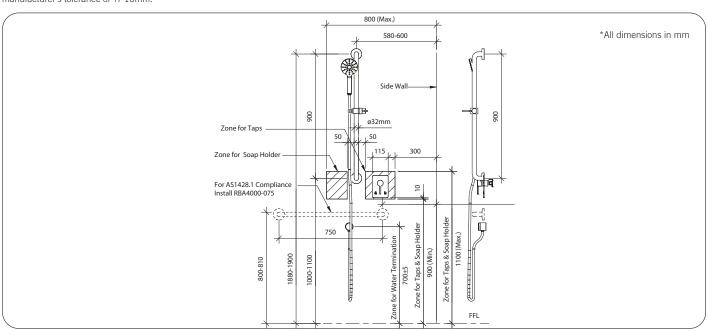

#### Installation

Should be installed with RBA4000-075 to comply with AS1428.1-2009 (Amdt. 2010). Warning: Grab rails are no stronger than the anchors or walls to which they are attached and must be firmly secured in order to support the loads for which they are intended.

**Note:** For Australia, Installation shall be in accordance with the PCA [Plumbing Code of Australia] and any relevant local authority requirements. **Important:** Installation instructions and current rough-in details should be furnished with each fixture. Do not rough in without certified dimensions. Dimensions are subject to manufacturer's tolerance of +/-10mm.