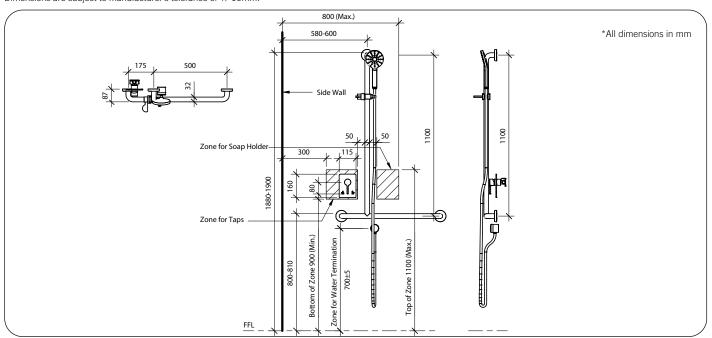

### Installation

Warning: Grab rails are no stronger than the anchors or walls to which they are attached and must be firmly secured in order to support the loads for which they are intended.

**Note:** For Australia, Installation shall be in accordance with the PCA [Plumbing Code of Australia] and any relevant local authority requirements. **Important:** Installation instructions and current rough-in details should be furnished with each fixture. Do not rough in without certified dimensions. Dimensions are subject to manufacturer's tolerance of +/-10mm.