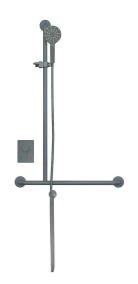

### **Materials & Features**

Set consists of a wall mounted Stainless Steel rail complete with lever mixer, slider, handset and 1.5m hose, with wall connection [includes backflow prevention]. <u>Grab rail is accessible compliant</u> when installed in accordance with AS1428.1-2009.

#### **Technical Detail**

Rail: #304 Stainless Steel, Satin, 32mm Dia

Hose: 1.5m

Inlet Connection: DN 15mm (1/2") BSP

Includes backflow prevention

Water Pressure: 150-500 kpa
Water Temperature: 50°C Maximum
Flow Rate: 6.0 LPM