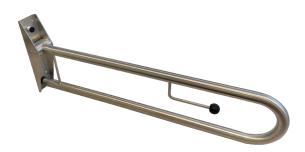

## **Materials & Features**

Suitable for Changing Places. Rail can be folded up against the wall in a simple one-hand operation, to allow easy access to the WC. AutoLock device retains the rail in place when returned to the upright position.