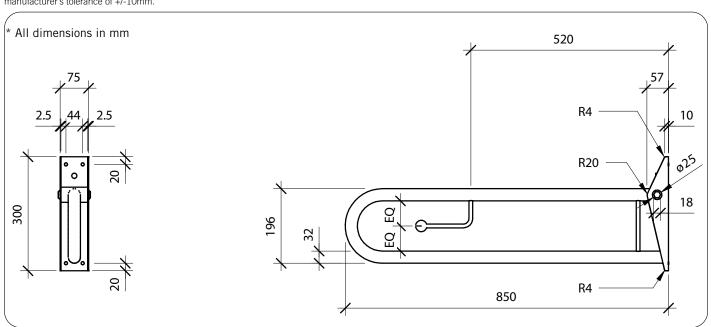

**Available Models** RBA4007-777-008

Changing Places AutoLock Drop Down Grab Rail, With Toilet Roll Holder

Important: Installation instructions and current rough-in details should be furnished with each fixture. Do not rough in without certified dimensions. Dimensions are subject to manufacturer's tolerance of +/-10mm.