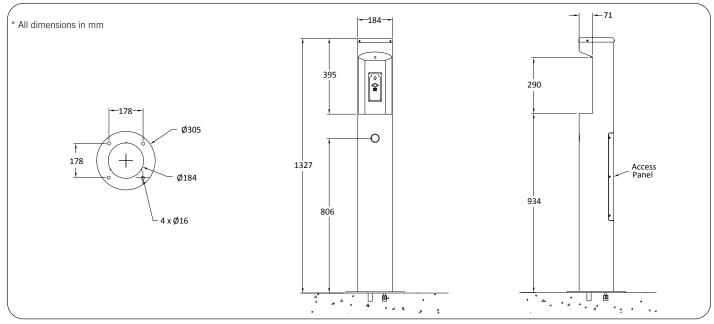

### **Technical Detail**

Inlet Connection: G½B

Outlet Connection: Flex tube

Water Pressure: 200 - 500 kPaForce to Activate:  $\leq 22N$ 

Housing: 2.0mm, type 304 Stainless Steel Finish: Enviro-Glaze® green (-502 only)

#### **Related Products**

**RBA8910-002** Outdoor Drinking Fountain

**RBA8909-429** Outdoor Drinking Fountain, Accessible

**Important:** Installation instructions and current rough-in details should be furnished with each fixture. Do not rough in without certified dimensions. Dimensions are subject to manufacturer's tolerance of +/-10mm.