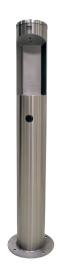

# **Outdoor Bottle Filler**

#### **Materials & Features**

Manufactured from stainless steel with a chrome plated self-closing push button. Valve includes stops and strainer. Integral perforated drain for hygiene & ease of cleaning. Smooth radiused design eliminates sharp corners. Fully concealed pipework and fixings. Unit is non-refrigerated. Sensor operated unit is also available upon request.

#### **Available Models**

**RBA8910-501** Outdoor Bottle Filler, Stainless

**RBA8910-502** Outdoor Bottle Filler, Enviro-Glaze® green