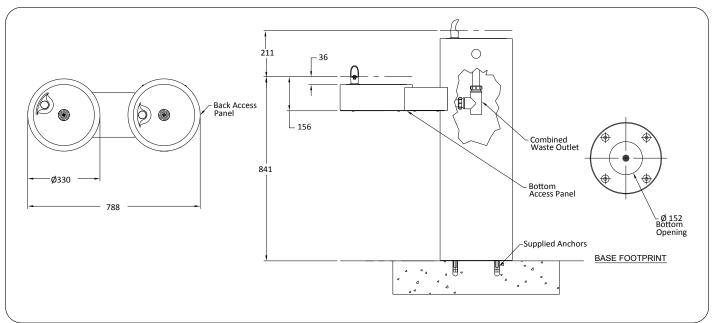

#### **Technical Detail**

Inlet Connection: G½B

Outlet Connection: 40mm BSP waste Water Pressure: 200 – 500 kPa

Force to Activate: ≤ 22N

Basin:1.2mm, type 304 Stainless SteelHousing:2.5mm, type 304 Stainless SteelFinish:Enviro-Glaze® green (-002 only)

Important: Installation instructions and current rough-in details should be furnished with each fixture. Do not rough in without certified dimensions. Dimensions are subject to manufacturer's tolerance of +/-10mm.