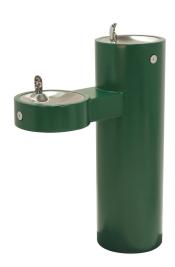

# Hi-Lo™ Outdoor Drinking Fountain

### Materials & Features

Manufactured from stainless steel including a stainless shielded bubbler with self-closing push button and non-squirt features. Valve includes flow adjuster and strainer. Integral perforated drain for hygiene & ease of cleaning. Smooth radiused design eliminates sharp corners. Fully concealed pipework and fixings. Unit is non-refrigerated.

#### **Technical Detail**

Inlet Connection: G½B

Outlet Connection: 40mm BSP waste Water Pressure: 200 – 500 kPa

Force to Activate: ≤ 22N

Basin:1.2mm, type 304 Stainless SteelHousing:2.5mm, type 304 Stainless SteelFinish:Enviro-Glaze® green (-002 only)