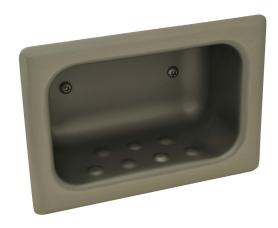

# **Recessed Soap Dish**

# Model RBA8132-Series

# **Materials & Features**

Manufactured from stainless steel with all exposed surfaces in satin finish. Raised dimples to provide air circulation around soap bar, keeping it dry. Rear fixed option available on request. Bevelled face plate for ligature and vandal resistance.