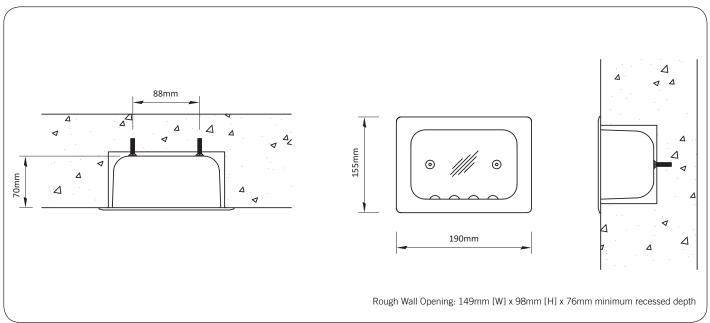

#### **Technical Detail**

Material: 2.0mm, 304 Stainless Steel

Fixings: By others

## **Related Products**

**RBA8133-100** Recessed Shower Shelf

RBA8141-100 Ligature Resistant Toilet Roll Holder

**RBA8519-100** Commercial Shower Set

Important: Installation instructions and current rough-in details should be furnished with each fixture. Do not rough in without certified dimensions. Dimensions are subject to manufacturer's tolerance of +/-10mm.