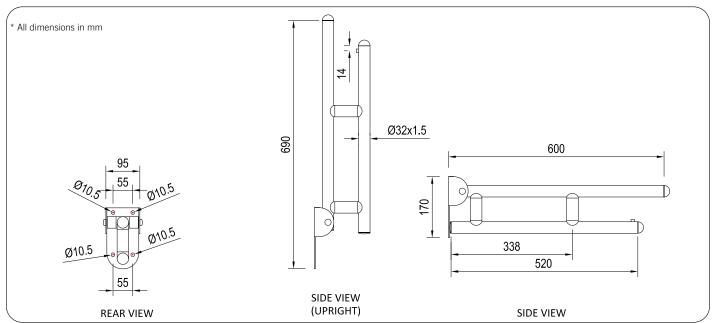

#### **Technical Detail**

Rail: 32mm [Dia], 304 Satin Stainless Steel

Fixings: Included

\*RBA4603-098 shown

**Important:** Installation instructions and current rough-in details should be furnished with each fixture. Do not rough in without certified dimensions. Dimensions are subject to manufacturer's tolerance of +/-10mm.