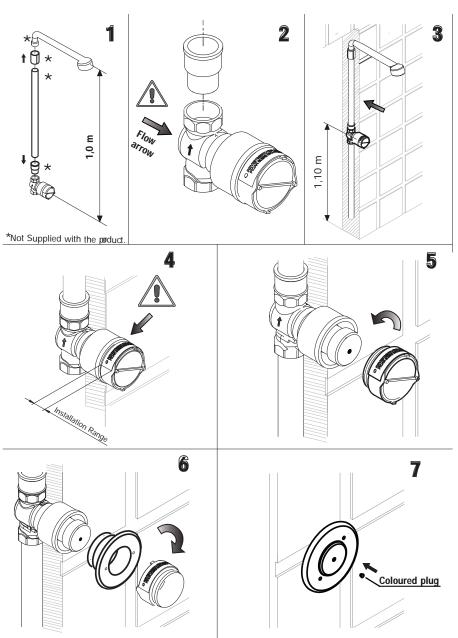

# **INSTALLATION BELOW OUTLET**

### **DIMENSIONS**

RBA 1055-510 - Short-run Tap Valve RBA 1055-530 - Long-run Tap Valve

#### **TECHNICAL DATA**

Inlet/Outlet 3/4" BSP (G3/4") Female

200 - 500 kPa Operating pressure

Flow Time Long-run Tap - 30 seconds

Short-run Tap - 10 seconds)

55°C Maximum Temp. 2 Years Warranty