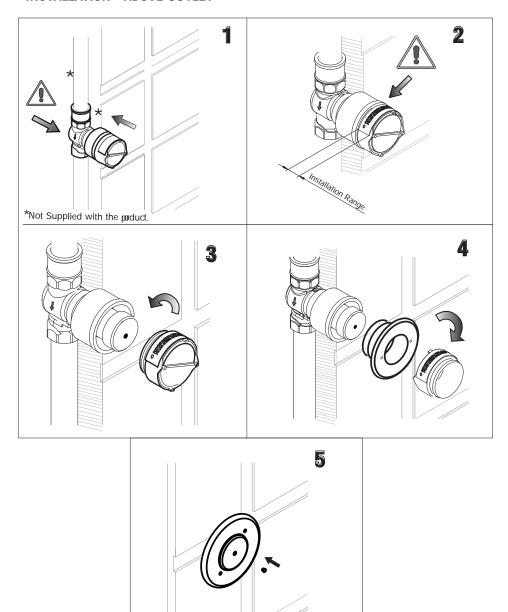

| Cartridge damaged                                                             | Replace the cartridge*                      |

## **SPARE PARTS**





#### FIGURE 6

| Code Number      | Part Description                                     |
|------------------|------------------------------------------------------|
| RBA 1055-999-030 | Long-run Cartridge with Coloured Plugs (30 Seconds)  |
| RBA 1055-999-010 | Short-run Cartridge with Coloured Plugs (10 Seconds) |
| RBA 1055-999-002 | Escutcheon                                           |
| RBA 1055-999-001 | Special key                                          |
| RBA 1083-999-001 | Spanner key                                          |

# **INSTALLATION BELOW OUTLET**



# **INSTALLATION - ABOVE OUTLET**



FIGURE 3