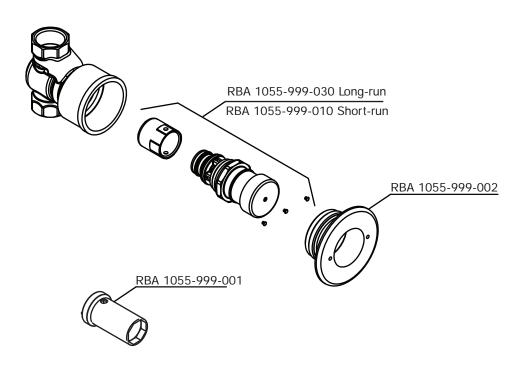

## **SPARE PARTS**

#### FIGURE 6

| Code Number      | Part Description                                     |
|------------------|------------------------------------------------------|
| RBA 1055-999-030 | Long-run Cartridge with Coloured Plugs (30 Seconds)  |
| RBA 1055-999-010 | Short-run Cartridge with Coloured Plugs (10 Seconds) |
| RBA 1055-999-002 | Escutcheon                                           |
| RBA 1055-999-001 | Special key                                          |
| RBA 1083-999-001 | Spanner key                                          |