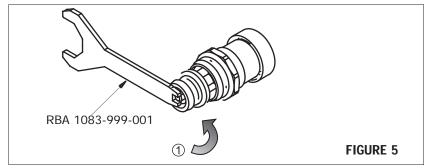

#### FIGURE 6

| Code Number      | Part Description                                     |
|------------------|------------------------------------------------------|
| RBA 1055-999-030 | Long-run Cartridge with Coloured Plugs (30 Seconds)  |
| RBA 1055-999-010 | Short-run Cartridge with Coloured Plugs (10 Seconds) |
| RBA 1055-999-002 | Escutcheon                                           |
| RBA 1055-999-001 | Special key                                          |
| RBA 1083-999-001 | Spanner key                                          |

# **INSTALLATION - ABOVE OUTLET**

FIGURE 3