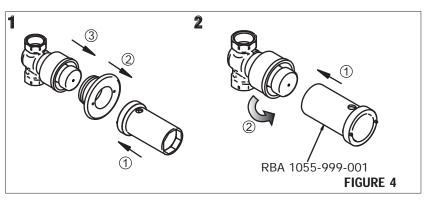

#### FIGURE 6

| Code Number      | Part Description                                     |
|------------------|------------------------------------------------------|
| RBA 1055-999-030 | Long-run Cartridge with Coloured Plugs (30 Seconds)  |
| RBA 1055-999-010 | Short-run Cartridge with Coloured Plugs (10 Seconds) |
| RBA 1055-999-002 | Escutcheon                                           |
| RBA 1055-999-001 | Special key                                          |
| RBA 1083-999-001 | Spanner key                                          |

# **INSTALLATION BELOW OUTLET**