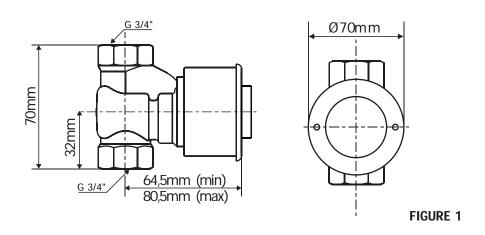

### **DIMENSIONS**

RBA 1055-510 - Short-run Tap Valve RBA 1055-530 - Long-run Tap Valve

Short-run Tap Valve RBA 1055-510 10 Seconds nominal Long-run Tap Valve RBA 1055-530 30 Seconds nominal