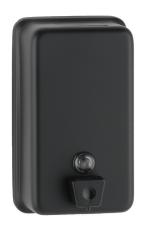

#### **Materials & Features**

Surface mounted matte black liquid soap dispenser made from type 304 stainless steel. Features refill window and a hinged lid in order to refill from the top.

#### **Technical Detail**

| Valve:     | Black plastic push button and spout |
|------------|-------------------------------------|
| Container: | Type 304 Stainless Steel            |
| Capacity:  | 1.2L                                |
| Finish:    | Matte Black Powder Coated           |
| Fixings:   | Supplied                            |
|            |                                     |