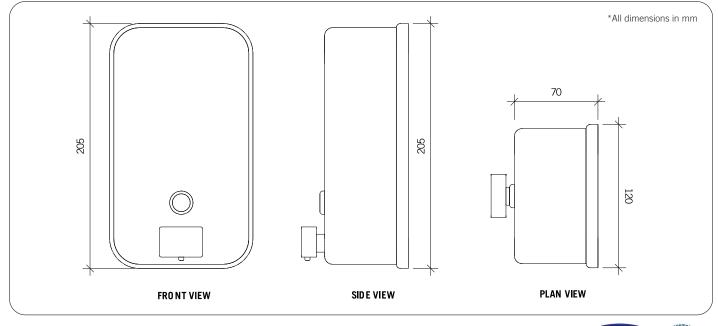

Important: Installation instructions and current rough-in details should be furnished with each fixture. Do not rough in without certified dimensions. Dimensions are subject to manufacturer's tolerance of +/-10mm.