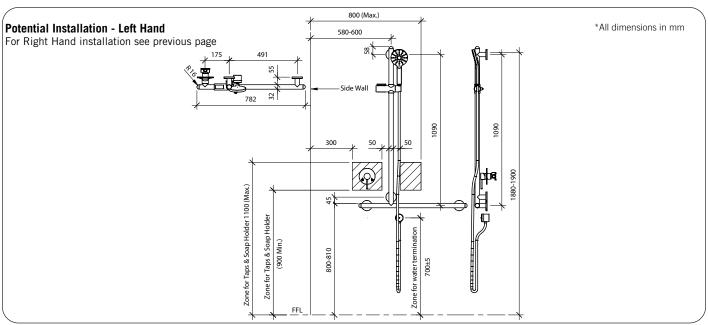

Important: Installation instructions and current rough-in details should be furnished with each fixture. Do not rough in without certified dimensions. Dimensions are subject to manufacturer's tolerance of +/-10mm.

## Model RBA4605-068

Important: Installation instructions and current rough-in details should be furnished with each fixture. Do not rough in without certified dimensions. Dimensions are subject to manufacturer's tolerance of +/-10mm.