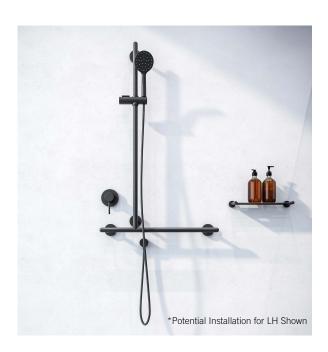

# Raffaello Shower T-Rail Kit & Mixer, Matte Black

#### **Materials & Features**

Set consists of a Raffaello Matte Black T-Rail complete with lever mixer, slider, handset and 1.5m hose. Wall connection includes backflow prevention. Grab rail is accessible compliant when installed in accordance with AS1428.1-2009 [Amdt. 2010] and local building codes. Rails are ambidextrous and vertical rail can be positioned left, right or centre.