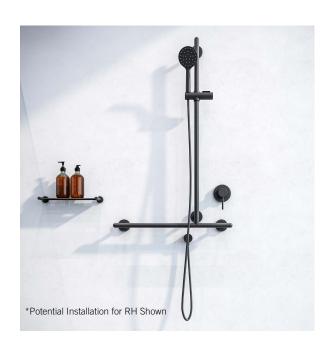

#### **Materials & Features**

Set consists of a Raffaello Matte Black T-Rail complete with lever mixer, slider, handset and 1.5m hose. Wall connection includes backflow prevention. Grab rail is accessible compliant when installed in accordance with AS1428.1-2009 [Amdt. 2010] and local building codes. Rails are ambidextrous and vertical rail can be positioned left, right or centre.

RBA4605-068 Raffaello Shower T-Rail Set Incl, 5 Star WELS Handset, Slider & Mixer, Matte Black

**Related Products** 

RBA4604-068 Raffaello Shower T-Rail Set Incl, 5 Star WELS Handset & Slider, Matte Black