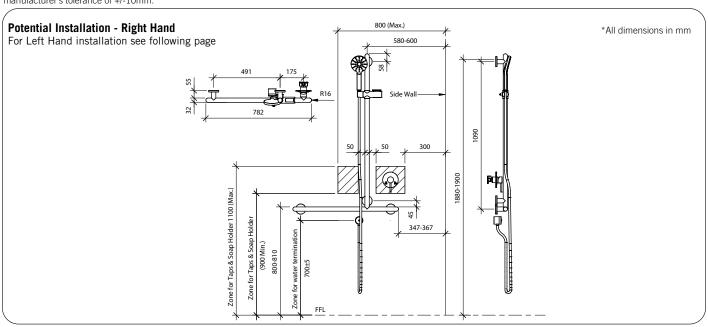

Important: Installation instructions and current rough-in details should be furnished with each fixture. Do not rough in without certified dimensions. Dimensions are subject to manufacturer's tolerance of +/-10mm.

## Model RBA4605-068

Important: Installation instructions and current rough-in details should be furnished with each fixture. Do not rough in without certified dimensions. Dimensions are subject to manufacturer's tolerance of +/-10mm.