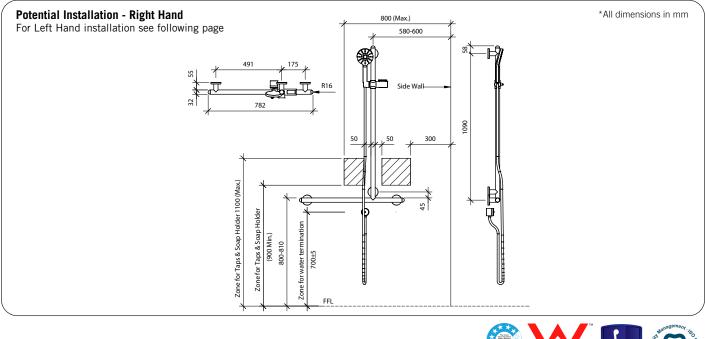

#### Installation

Warning: Grab rails are no stronger than the anchors or walls to which they are attached and must be firmly secured in order to support the loads for which they are intended. Refer local codes and Installation Instructions for location of fixing points, method of attachment, etc.

Important: Installation instructions and current rough-in details should be furnished with each fixture. Do not rough in without certified dimensions. Dimensions are subject to manufacturer's tolerance of +/-10mm.