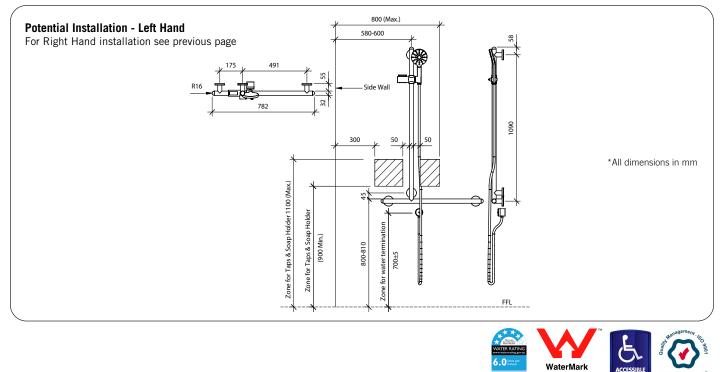

#### Installation

Warning: Grab rails are no stronger than the anchors or walls to which they are attached and must be firmly secured in order to support the loads for which they are intended. Refer local codes and Installation Instructions for location of fixing points, method of attachment, etc.

Important: Installation instructions and current rough-in details should be furnished with each fixture. Do not rough in without certified dimensions. Dimensions are subject to manufacturer's tolerance of +/-10mm.