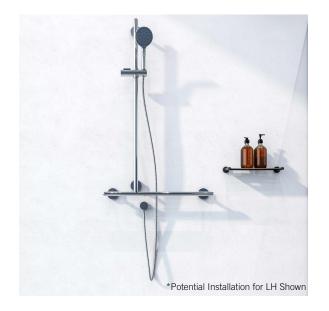

#### **Materials & Features**

Set consists of a wall mounted Stainless Steel shower grab rail, complete with slider, handset and 1.5M hose. Water supply connection includes backflow prevention. Grab rail is accessible compliant when installed in accordance with AS1428.1-2009 [Amdt. 2010] and local building codes. Rails are ambidextrous and vertical rail can be positioned left, right or centre.

#### Available Models RBA4604-069

Raffaello Shower T-Rail Set Incl, 5 Star WELS Handset & Slider, Chrome