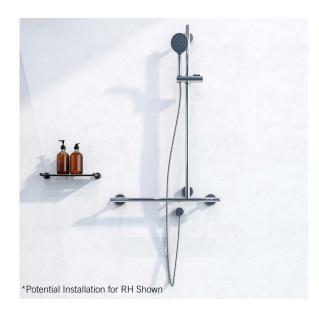

#### **Materials & Features**

Set consists of a wall mounted Stainless Steel shower grab rail, complete with slider, handset and 1.5M hose. Water supply connection includes backflow prevention. Grab rail is accessible compliant when installed in accordance with AS1428.1-2009 [Amdt. 2010] and local building codes. Rails are ambidextrous and vertical rail can be positioned left, right or centre.

#### Available Models RBA4604-069

Raffaello Shower T-Rail Set Incl, 5 Star WELS Handset & Slider, Chrome