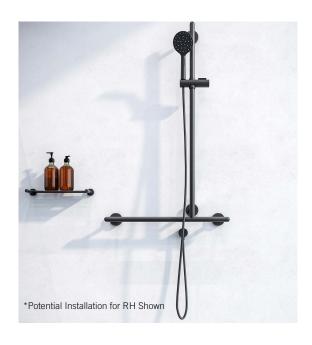

# Raffaello Matte Black Shower T-Rail Kit

#### **Materials & Features**

Set consists of matte black shower handset, 1.5M hose, wall connection [includes backflow prevention], complete with slider and T-rail. Grab rail is accessible compliant when installed in accordance with AS1428.1-2009 [Amdt. 2010] and local building codes. Rails are ambidextrous and vertical rail can be positioned left, right or centre.

RBA4604-068 Raffaello Matte Black Shower T-Rail Incl, 5 Star WELS Matte Black Handset & Slider

**Related Products** 

RBA4605-068 Raffaello Matte Black Shower T-Rail Incl, 5 Star WELS Matte Black Handset, Slider & Mixer