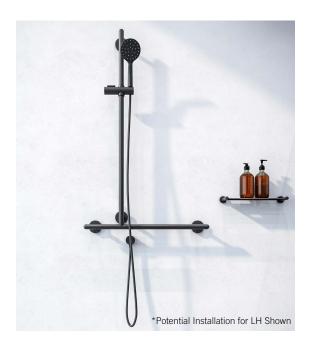

# Raffaello Matte Black Shower T-Rail Kit

### Model RBA4604-068

#### **Materials & Features**

Set consists of matte black shower handset, 1.5M hose, wall connection [includes backflow prevention], complete with slider and T-rail. Grab rail is accessible compliant when installed in accordance with AS1428.1-2009 [Amdt. 2010] and local building codes. Rails are ambidextrous and vertical rail can be positioned left, right or centre.