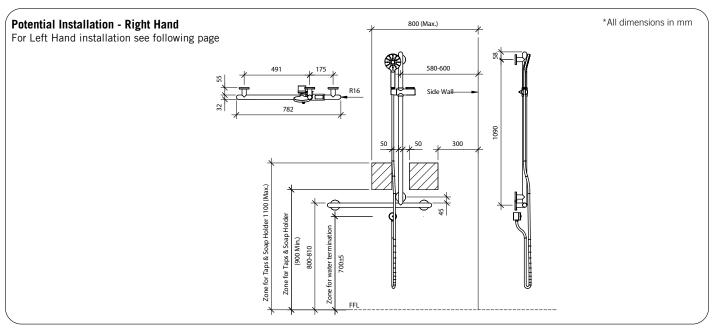

Important: Installation instructions and current rough-in details should be furnished with each fixture. Do not rough in without certified dimensions. Dimensions are subject to manufacturer's tolerance of +/-10mm.

## Model RBA4604-068

Important: Installation instructions and current rough-in details should be furnished with each fixture. Do not rough in without certified dimensions. Dimensions are subject to manufacturer's tolerance of +/-10mm.