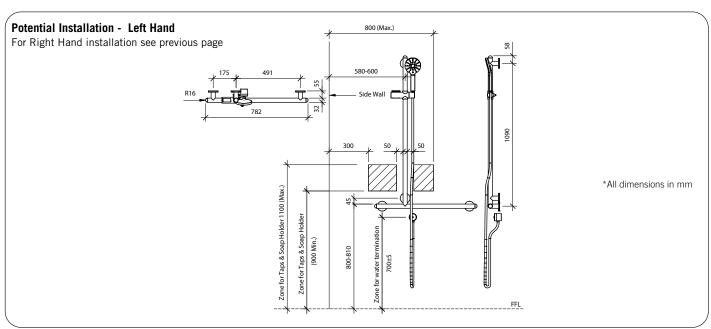

Important: Installation instructions and current rough-in details should be furnished with each fixture. Do not rough in without certified dimensions. Dimensions are subject to manufacturer's tolerance of +/-10mm.

## Model RBA4604-068

Important: Installation instructions and current rough-in details should be furnished with each fixture. Do not rough in without certified dimensions. Dimensions are subject to manufacturer's tolerance of +/-10mm.