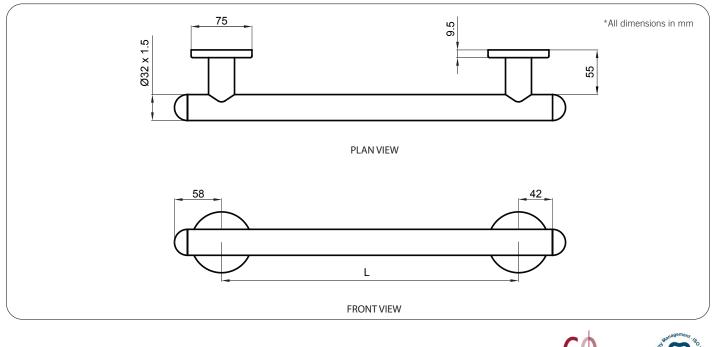

#### **Technical Detail**

Rail: Fixings: Finish: SWL:

32mm [Dia], 304 Satin Stainless Steel Included Chrome Plated 150kg

| Available Models |                           |
|------------------|---------------------------|
| RBA4600-019      | Straight Grab Rail 366mm  |
| RBA4600-029      | Straight Grab Rail 516mm  |
| RBA4600-039      | Straight Grab Rail 666mm  |
| RBA4600-049      | Straight Grab Rail 816mm  |
| RBA4600-059      | Straight Grab Rail 1116mm |
| RBA4600-069      | Straight Grab Rail 1029mm |

#### Installation

Warning: Grab rails are no stronger than the anchors or walls to which they are attached and must be firmly secured in order to support the loads for which they are intended. Refer local codes and Installation Instructions for location of fixing points, method of attachment, etc. Important: Installation instructions and current rough-in details should be furnished with each fixture. Do not rough in without certified dimensions. Dimensions are subject to manufacturer's tolerance of +/-10mm.