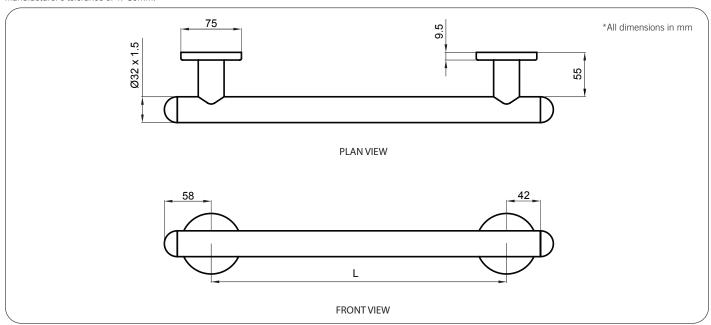

# **Technical Detail**

Rail: 32mm [Dia], 304 Satin Stainless Steel

Fixings: Included

Finish: Matte Black Anti-Bacterial

SWL: 150kg

#### **Available Models**

RBA4600-018 Straight Grab Rail 366mm
RBA4600-028 Straight Grab Rail 516mm
RBA4600-038 Straight Grab Rail 666mm
RBA4600-048 Straight Grab Rail 816mm
RBA4600-058 Straight Grab Rail 1116mm
RBA4600-068 Straight Grab Rail 1029mm