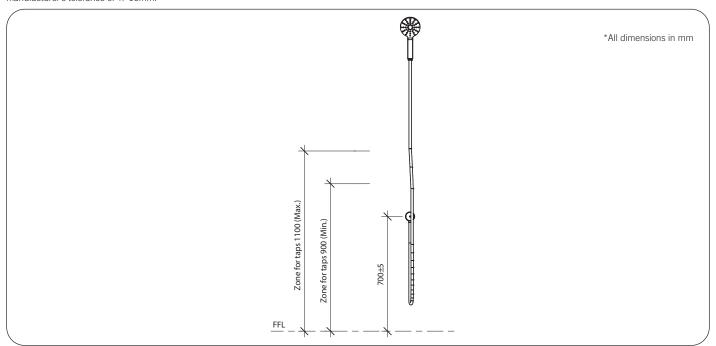

**Note:** For Australia, Installation shall be in accordance with the PCA [Plumbing Code of Australia] and any relevant local authority requirements. **Important:** Installation instructions and current rough-in details should be furnished with each fixture. Do not rough in without certified dimensions. Dimensions are subject to manufacturer's tolerance of +/-10mm.