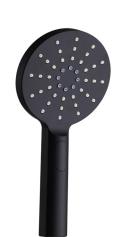

## **Materials & Features**

Shower handset, hose and wall connection (includes backflow prevention). 3-function capability: [1] Spray [2] Jet, or [3] Spray+Jet Kit is accessible compliant when installed in accordance with AS1428.1-2009.

## **Technical Detail**

Handset: Matte Black ABS
Hose: Matte Black PVC 2.0m

Inlet Connection: DN 15mm (1/2") BSP includes backflow

prevention

Water Pressure: 150-500 kpa
Water Temperature: 50°C Maximum
Spray Pattern: 3 Function
Flow Rate: 6 LPM
WELS: 4 star