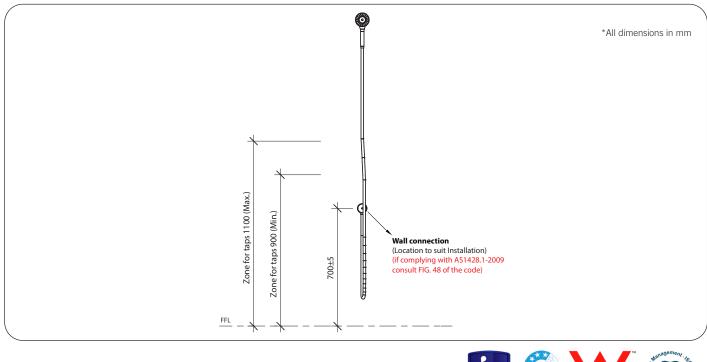

#### **Materials & Features**

Shower handset and 2.0m Stainless Steel hose. Water supply connection includes backflow prevention. 3-function capability: [1] Spray [2] Jet, or [3] Spray+Jet <u>Kit is accessible compliant when</u> installed in accordance with AS1428.1-2009.

#### Related Products RBA4111-700-002 RBA4110-999-009

Handshower and Hose Kit | Matte Black, 4 Star Wels Stainless Steel Hose Only, 1.5m

Note: For Australia, Installation shall be in accordance with the PCA [Plumbing Code of Australia] and any relevant local authority requirements. Important: Installation instructions and current rough-in details should be furnished with each fixture. Do not rough in without certified dimensions. Dimensions are subject to manufacturer's tolerance of +/-10mm.