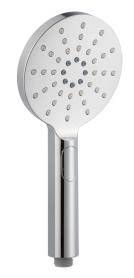

#### **Materials & Features**

Shower handset and 2.0m Stainless Steel hose. Water supply connection includes backflow prevention. 3-function capability: [1] Spray [2] Jet, or [3] Spray+Jet <u>Kit is accessible compliant when</u> installed in accordance with AS1428.1-2009.

#### **Technical Detail**

Handset: Hose: Inlet Connection:

Water Pressure: Water Temperature: Spray Pattern: Flow Rate: WELS: Chrome plated ABS Stainless Steel 2.0m DN 15mm (1/2") BSP includes backflow prevention 150-500 kpa 50°C Maximum 3 Function 6 LPM 4 star