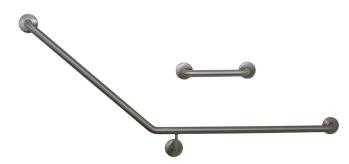

#### **Materials & Features**

Stainless steel  $40^\circ$  WC right hand grab rail and 300mm straight rail meet the requirements of AS1428.1-2009. The snap flange cover conceals the fixings.