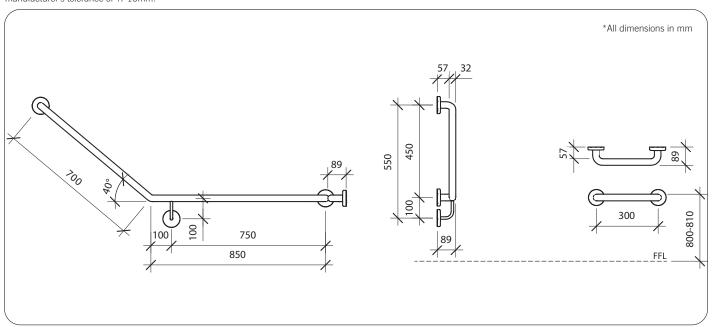

### **Technical Detail**

Rail: 32mm [Dia], 304 Satin Stainless Steel

Fixings: By others

**Available Model** 

**RBA4040-301** 40° Toilet Grab Rail Set, Right Hand

**Related Products** 

**RBA4040-300** 40° Toilet Grab Rail Set, Left Hand RBA4150-101 Accessible Compliant Backrest

Important: Installation instructions and current rough-in details should be furnished with each fixture. Do not rough in without certified dimensions. Dimensions are subject to manufacturer's tolerance of +/-10mm.