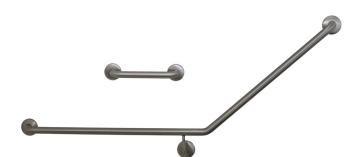

# 40° WC Grab Rail Set I Left Hand

## **Materials & Features**

Stainless steel 40° WC left hand grab rail and 300mm straight rail meet the requirements of AS1428.1-2009. The snap flange cover conceals the fixings.

#### **Available Model**

**RBA4040-300** 40° Toilet Grab Rail Set, Left Hand