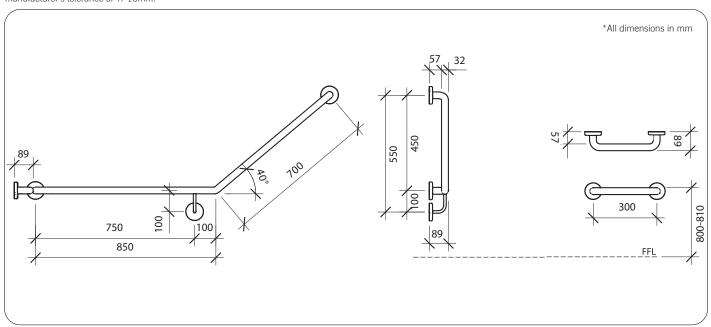

## **Technical Detail**

Rail: 32mm [Dia], 304 Satin Stainless Steel

Fixings: By others

Important: Installation instructions and current rough-in details should be furnished with each fixture. Do not rough in without certified dimensions. Dimensions are subject to manufacturer's tolerance of +/-10mm.