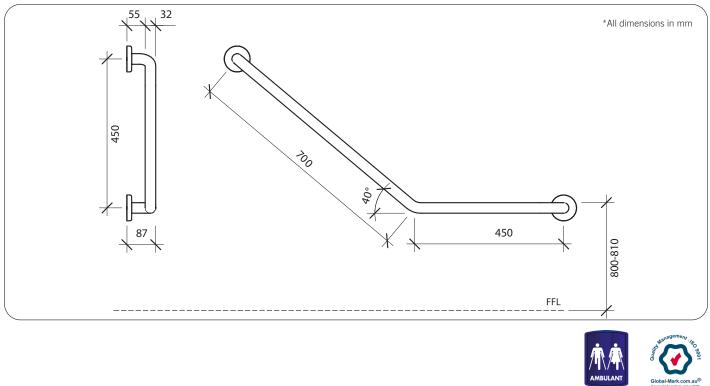

## **Technical Detail**

Rail Fixings 32mm [Dia], 304 Satin Stainless Steel By others

Available Model RBA4040-002

40° Ambulant Toilet Grab Rail, Right Hand

**Related Products** RBA4040-001 RBA4090-999-001 RBA4330-022 RBA4330-023

Important: Installation instructions and current rough-in details should be furnished with each fixture. Do not rough in without certified dimensions. Dimensions are subject to manufacturer's tolerance of +/-10mm.