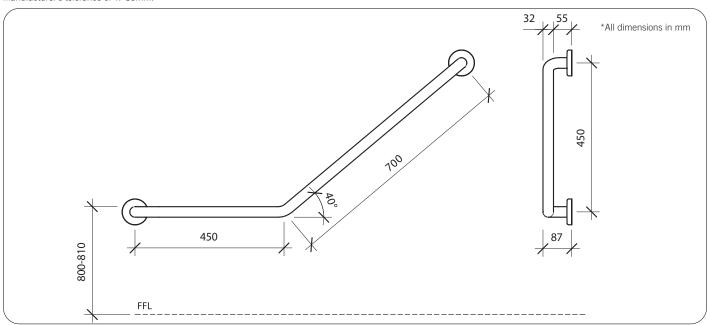

### **Technical Detail**

Rail 32mm [Dia], 304 Satin Stainless Steel

Fixings By others

Available Model RBA4040-001

40° Ambulant Toilet Grab Rail, Left Hand

**Related Products** 

**RBA4040-002** 40° Ambulant Toilet Grab Rail, Right Hand Single Dress Plate for panel mounting

**Important:** Installation instructions and current rough-in details should be furnished with each fixture. Do not rough in without certified dimensions. Dimensions are subject to manufacturer's tolerance of +/-10mm.