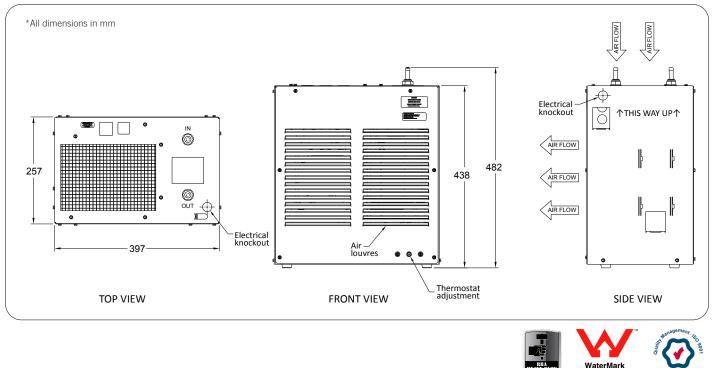

#### **Technical Detail**

Connections: Water Pressure: Housing: Refrigerant: Power Requirement: Capacity:

G½B 200 - 500 kPa Galvanized steel R-134a 220VAC, 50HZ, single phase 30L/hr drinking water at 10oC (incoming 27oC, ambient 32oC)

#### Installation

Position unit as close as possible to bubbler to minimise dead-leg. maximum 2.0m recommended. Allow 100mm minimum clearance either side for ventilation. Unit to be hardwired by an electrician.

Important: Installation instructions and current rough-in details should be furnished with each fixture. Do not rough in without certified dimensions. Dimensions are subject to manufacturer's tolerance of +/-10mm.