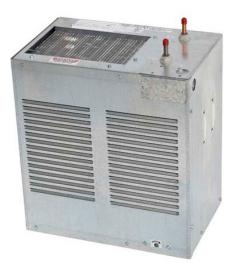

#### Materials & Features

Remote electric refrigerated water chiller, designed for use with any drinking fountain and converts a drinking fountain into a water cooler. Installs directly under fountain or may be located in a service area. Can serve multiple outlets.

#### **Technical Detail**

Connections: Water Pressure: Housing: Refrigerant: Power Requirement: Capacity:

G½B 200 - 500 kPa Galvanized steel R-134a 220VAC, 50HZ, single phase 30L/hr drinking water at 10oC (incoming 27oC, ambient 32oC)