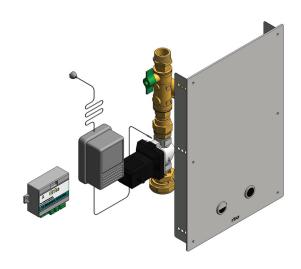

## 'Nautilus' Accessible Touch-Free Flush Valve I Mains Pressure

Model RBA1882-100-007 **Incl Large Mounting Plate** 

**Materials & Features** 

Electronic #316 Stainless Steel piezo touch activated mains pressure dual flush valve suitable for WELS 6/3L and 4.5/3L WC applications. Supplied complete with integrated isolating ball valve and strainer, electronic flush valve, piezo buttons and vacuum breaker. Watermark certified for direct connection to the drinking water supply. A range of standard and custom stainless steel face plates are available to suit commercial installations.

**Electrical Detail** 

Temperature Range: 5° C - 55° C

Solenoid Cable: 2M x 32/0.20ELCF2810 1.00mm2 Transformer: 240VAC/24VAC, 2 AMP incl. 2M cable

Controller: 85mm [W] x 65mm [H] x 33mm [D]Mains power

Supply:

**Hvdraulic Detail** 

Inlet Connection: DN 25mm min. Outlet Connection: DN 40 to suit DWV Water Supply Pressure: 300kPa min - 500kPa max. Flush Pipe: DN40 (Supplied by others) Flush Volume: WELS 3 Star 6/3L or 4 Star 4.5/3L