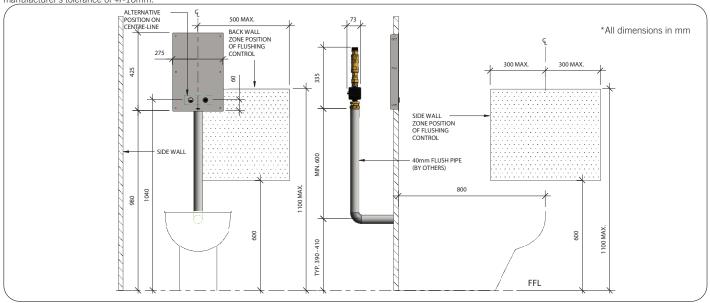

## Installation

All water services supplying the valve shall be hydraulically calculated in accordance with the Plumbing Code of Australia and AS/NZS3500 Recommendation that only 1 x 90° bend be used. 2 x 45° bends may be installed in lieu of the 90° bend. Unless otherwise specified, the flush valve shall be pre-set to deliver WELS 3 Star 6/3L It is recommended that a distance of 600mm +/- 100mm between the outlet of the vacuum breaker and the centre line of the flush pipe connected to the WC pan inlet be maintained for optimum performance. (Min. distance is 450mm as per AS/NZS3500) 240v Mains Supply for the connection of 24V AC Transformer for each flush valve. Valve intended for vertical installation only

Important: Installation instructions and current rough-in details should be furnished with each fixture. Do not rough in without certified dimensions. Dimensions are subject to manufacturer's tolerance of +/-10mm.