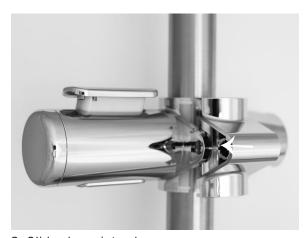

1. Check parts

2. Slide sleeve & base onto rail

3. Slide clamp into place

4. Insert pin

5. Insert screw

6. Insert cap over screw

7. Push down on button to move slider