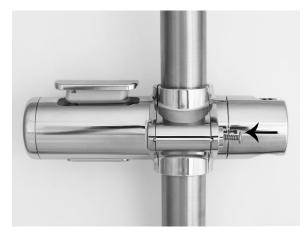

1. Check parts

2. Slide sleeve & base onto rail

3. Slide clamp into place

4. Insert pin

5. Insert screw

6. Insert cap over screw

7. Push down on button to move slider