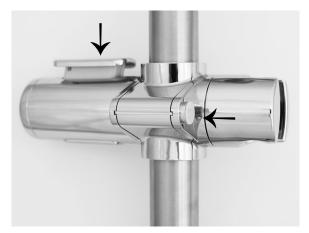

1. Check parts

2. Slide sleeve & base onto rail

3. Slide clamp into place

4. Insert pin

5. Insert screw

6. Insert cap over screw

7. Push down on button to move slider