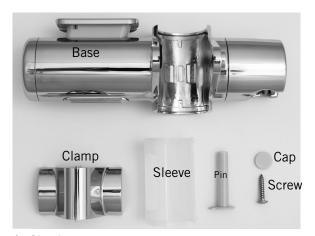

1. Check parts

2. Slide sleeve & base onto rail

3. Slide clamp into place

4. Insert pin

5. Insert screw

6. Insert cap over screw

7. Push down on button to move slider