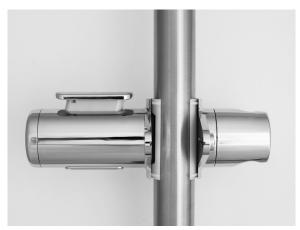

1. Check parts

2. Slide sleeve & base onto rail

3. Slide clamp into place

4. Insert pin

5. Insert screw

6. Insert cap over screw

7. Push down on button to move slider