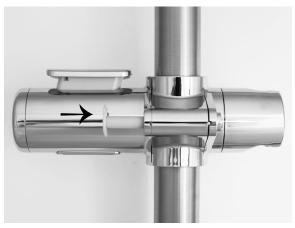

1. Check parts

2. Slide sleeve & base onto rail

3. Slide clamp into place

4. Insert pin

5. Insert screw

6. Insert cap over screw

7. Push down on button to move slider