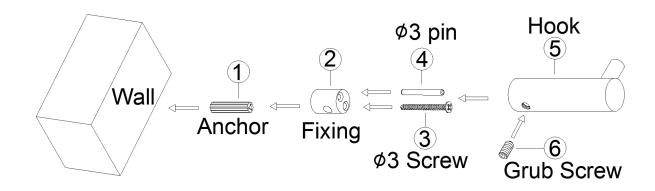

## Installation

- Drill hole and insert wall anchor
- Secure the fixing to the wall
- Then drill a small hole and insert the anti-rotation pin to the wall
- 4. Slide the Hook over the fixing
- Secure with grub screw