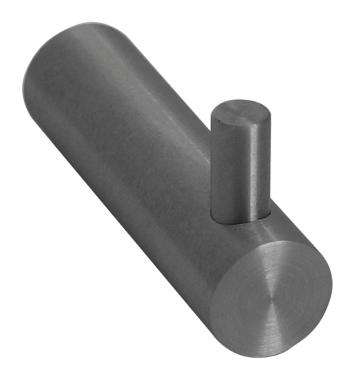

## **RBA1622-SERIES**

RBA1622-120 ënda Robe Hook #4 Satin RBA1622-124 ënda Robe Hook #4 Bright

RBA1622-120 image is shown

As improvements in the design and performance of RBA products are continuous, specifications may be subject to change without notice. The illustrations and descriptions herein are applicable to production as of the date of this Installation Instructions Sheet. Revised 05/21 © 2021 by RBA Group II/Model RBA1622-Series/0521