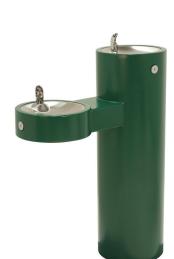

# Hi-Lo™ Outdoor Drinking Fountain

# Model RBA8910-202

## **Materials & Features**

Manufactured from stainless steel including a stainless shielded bubbler with self-closing push button and non-squirt features. Valve includes flow adjuster and strainer. Integral perforated drain for hygiene & ease of cleaning. Smooth radiused design eliminates sharp corners. Fully concealed pipework and fixings. Unit is non-refrigerated.

#### **Technical Detail**

Inlet Connection: G½B

Outlet Connection: 40mm BSP waste Water Pressure: 200 – 500 kPa

Force to Activate: ≤ 22N

Basin:1.2mm, type 304 Stainless SteelHousing:2.5mm, type 304 Stainless SteelFinish:Enviro-Glaze® green (-002 only)

## **Available Models**

**RBA8910-202** Hi-Lo™ Drinking Fountain, Enviro-Glaze® green

**RBA8910-201** Hi-Lo™ Drinking Fountain, Stainless