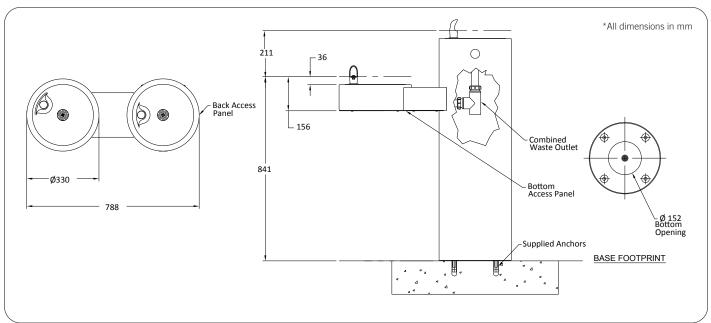

#### **Technical Detail**

Inlet Connection: G½B

Outlet Connection: 40mm BSP waste Water Pressure: 200 – 500 kPa

Force to Activate: ≤ 22N

Basin:1.2mm, type 304 Stainless SteelHousing:2.5mm, type 304 Stainless SteelFinish:Enviro-Glaze® green (-002 only)

Important: Installation instructions and current rough-in details should be furnished with each fixture. Do not rough in without certified dimensions. Dimensions are subject to manufacturer's tolerance of +/-10mm.