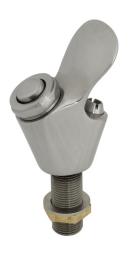

## **Materials & Features**

Manufactured from stainless steel with all exposed surfaces in bright finish. Shielded bubbler with self-closing push button strainer and non-squirt features. Smooth radiused design eliminates sharp corners.

## **Technical Detail**

Inlet Connection: G½B Water Pressure: 200 − 500 kPa Water Temperature: 4 - 30°C

Available Model RBA8900-999-006

Replacement Bubbler

**Important:** Installation instructions and current rough-in details should be furnished with each fixture. Do not rough in without certified dimensions. Dimensions are subject to manufacturer's tolerance of +/-10mm.