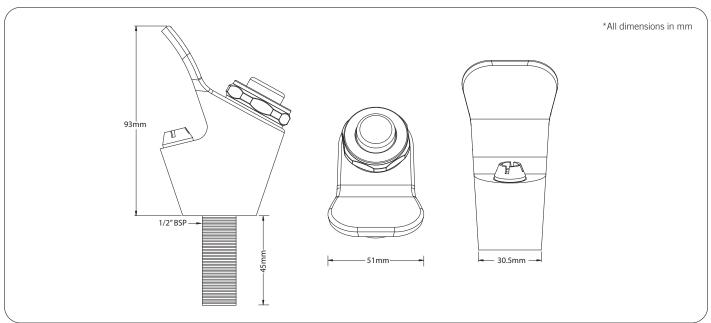

## **Technical Detail**

Inlet Connection: G½B Water Pressure: 200 − 500 kPa Water Temperature: 4 - 30°C

Available Model RBA8900-999-006

Replacement Bubbler

**Important:** Installation instructions and current rough-in details should be furnished with each fixture. Do not rough in without certified dimensions. Dimensions are subject to manufacturer's tolerance of +/-10mm.