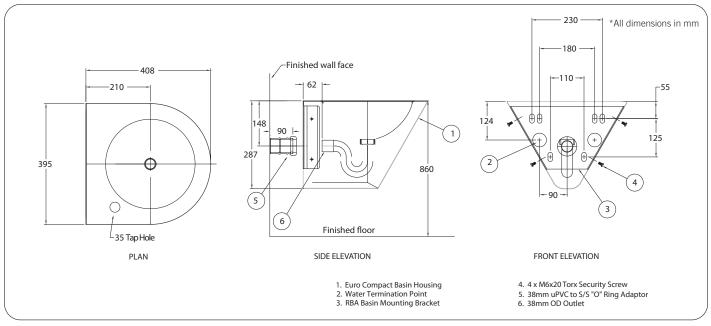

#### **Technical Detail**

Basin and Housing: 1.6mm, type 304 Stainless Steel Mounting Bracket: 3.0mm, type 304 Stainless Steel

Tap Hole: 35mm

Trap: 40mm integrated 'P' trap, including 'O' ring

Outlet Connection: 40mm BSP waste, supplied

Important: Installation instructions and current rough-in details should be furnished with each fixture. Do not rough in without certified dimensions. Dimensions are subject to manufacturer's tolerance of +/-10mm.