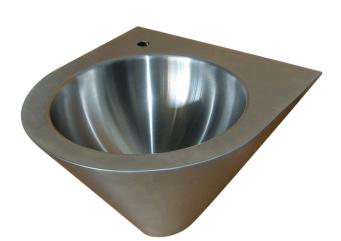

# 'Euro' Basin I Wall Mounted

#### **Materials & Features**

Manufactured from stainless steel with all exposed surfaces in satin finish. Trap is fully enclosed for security and aesthetics.