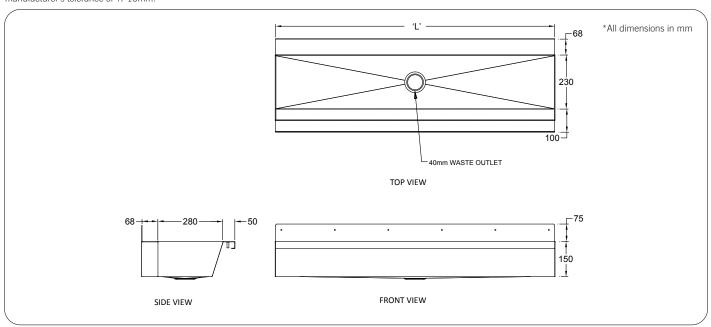

## **Technical Detail**

Basin and Housing: 1.6mm, type 304 Stainless Steel

Trap: By others

Outlet Connection: 40mm BSP waste, supplied

Fixings: By others

#### **Related Products**

**RBA1083-607** Stainless Steel Self Closing Tap, 6 Star, Basin Mount

**RBA1053-688** Self Closing Tap, 6 Star, Wall Mount

Important: Installation instructions and current rough-in details should be furnished with each fixture. Do not rough in without certified dimensions. Dimensions are subject to manufacturer's tolerance of +/-10mm.