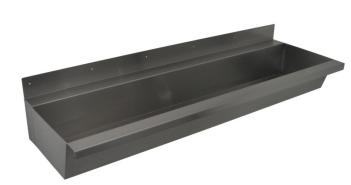

# **Materials & Features**

Manufactured from stainless steel with all exposed surfaces in satin finish. Accommodates multiple users but is easy to install with only one waste outlet. Can be site drilled to suit either wall or basin mounted tapware.

### **Available Models**

 RBA8872-120
 1200mm Wash Trough

 RBA8872-150
 1500mm Wash Trough

 RBA8872-180
 1800mm Wash Trough

 RBA8872-240
 2400mm Wash Trough