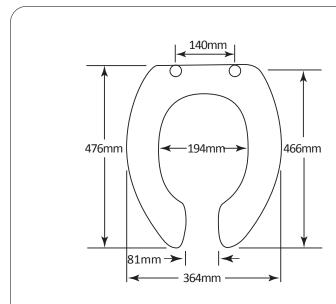

**Important:** Installation instructions and current rough-in details should be furnished with each fixture. Do not rough in without certified dimensions. Dimensions are subject to manufacturer's tolerance of +/-10mm.

\*All dimensions in mm