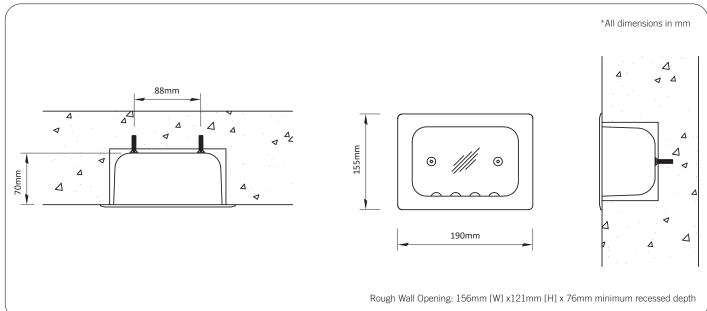

#### **Technical Detail**

Material: Fixings:

1.5mm, 304 Stainless Steel By others

**Available Models** RBA8132-101 Recessed Soap Dish

Important: Installation instructions and current rough-in details should be furnished with each fixture. Do not rough in without certified dimensions. Dimensions are subject to manufacturer's tolerance of +/-10mm.